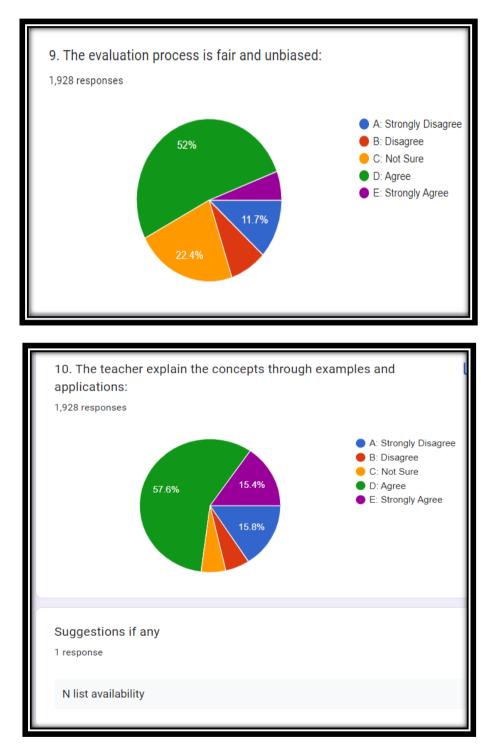

#### Analysis of **Teacher's** Feedback about Curriculum [2022-23]

हुजन हिताय,बहुजन सुखाय

PDE/

#### Analysis of <u>Teacher's</u> Feedback about Curriculum [2022-23]

हुजन हिताय,बहुजन सुखार

PDE/

#### Analysis of <u>Teacher's</u> Feedback about Curriculum [2022-23]

| 5. Suggestion if any                                                             |  |  |  |  |
|----------------------------------------------------------------------------------|--|--|--|--|
| 87 responses                                                                     |  |  |  |  |
| Should be more precise                                                           |  |  |  |  |
| Industry -Academia to be strengthen                                              |  |  |  |  |
| Overall good curriculum                                                          |  |  |  |  |
| No suggestion                                                                    |  |  |  |  |
| Industrial Collaboration and their requirements in syllabus framing is necessary |  |  |  |  |
| Organize seminar for students on there good personality development              |  |  |  |  |
| Introduce practicals based on latest knowledge and technology                    |  |  |  |  |
| Interdisciplinary syllabus will be definitely beneficial for students.           |  |  |  |  |
| Everything good                                                                  |  |  |  |  |
|                                                                                  |  |  |  |  |

| Sr.<br>No. | Areas on which Stake<br>holdersexpresseddissatisfaction/suggestion                                                                                               | ActionTaken                                                                                                                                                           |
|------------|------------------------------------------------------------------------------------------------------------------------------------------------------------------|-----------------------------------------------------------------------------------------------------------------------------------------------------------------------|
| 1.         | N -List availability should be there.                                                                                                                            | N-List made available to students<br>by giving separate login id and<br>passwords by library.                                                                         |
| 2.         | Renovation of the ChhatrapatiShivaji hall and updation of mike system                                                                                            | Renovation of the<br>ChhatrapatiShivaji hall was done.<br>The mike system was upgraded.                                                                               |
| 3.         | Synthetic mat ground should be made                                                                                                                              | Multipurpose Handball and Ball<br>Badminton Synthetic Court has<br>been made                                                                                          |
| 4.         | Medicinal plant garden improvement. Plantation need to be done.                                                                                                  | Medicinal plant garden was<br>improved by addition of new<br>plant introduction. Plantation of<br>rare trees Was done in the<br>campus to enrich the oxygen<br>levels |
| 5.         | More Smart Board required for easy teaching<br>learning process, it should be there. Recordings of<br>the PPTs and video lectures must be shared for<br>revision | 04 Smart boards are made<br>available in some of the<br>classrooms Different Educational<br>PPts and videos links are<br>prepared and made available to<br>students   |