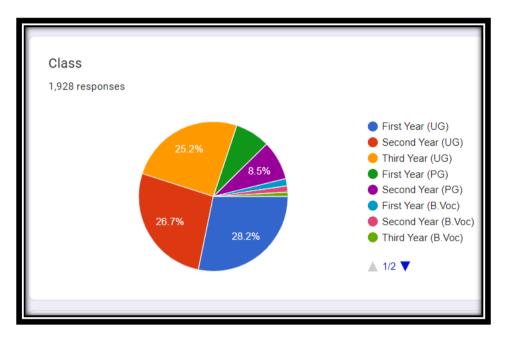

### Analysis of <u>Student's</u> Feedback about Curriculum [2022-23]

#### Feedback response stream wise

हुजन हिताय,बहुजन सुखाय

DE

P