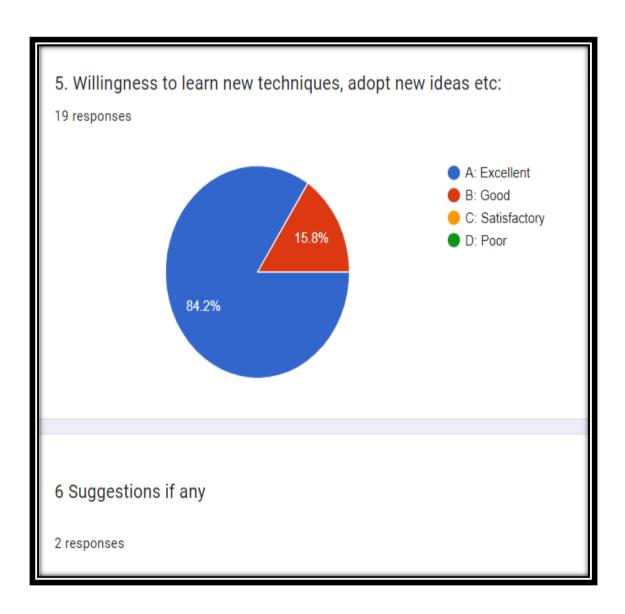

#### Analysis of <u>Student's</u> Feedback about Curriculum [2022-23]

बहुजन हिताय, बहुजन सुखाय

PDEA

#### Analysis of <u>Teacher's</u> Feedback about Curriculum [2022-23]

| 5. Suggestion if any                                                             |  |  |  |  |
|----------------------------------------------------------------------------------|--|--|--|--|
| 87 responses                                                                     |  |  |  |  |
| Should be more precise                                                           |  |  |  |  |
| Industry -Academia to be strengthen                                              |  |  |  |  |
| Overall good curriculum                                                          |  |  |  |  |
| No suggestion                                                                    |  |  |  |  |
| Industrial Collaboration and their requirements in syllabus framing is necessary |  |  |  |  |
| Organize seminar for students on there good personality development              |  |  |  |  |
| Introduce practicals based on latest knowledge and technology                    |  |  |  |  |
| Interdisciplinary syllabus will be definitely beneficial for students.           |  |  |  |  |
| Everything good                                                                  |  |  |  |  |
|                                                                                  |  |  |  |  |