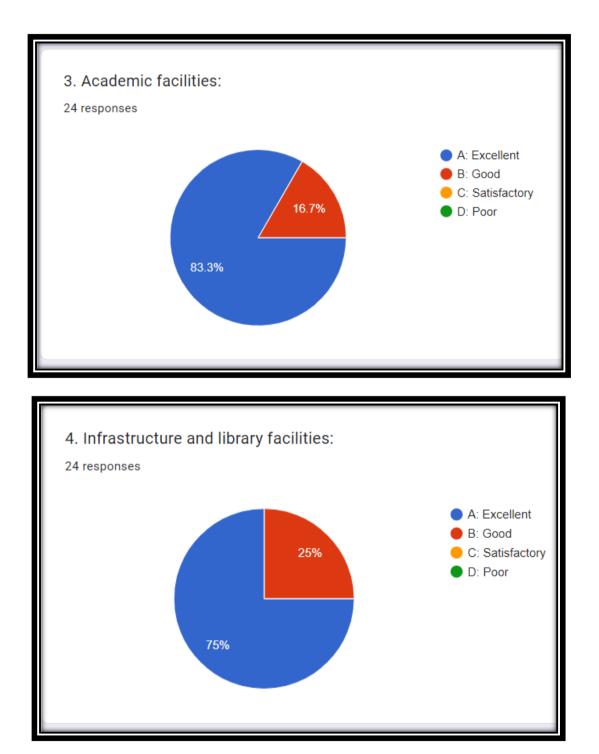

#### Tick ( $\sqrt{}$ ) the appropriate option.

Grade A: Excellent (4) B: Very Good (3) C: Good (2) D: Average (1)

| Sr.No. | Particular                            | Average Grade<br>Point |
|--------|---------------------------------------|------------------------|
| 1      | Academic facilities                   | 3.89                   |
| 2      | Infrastructure facilities             | 3.04                   |
| 3      | Helpfulness of administrative staff   | 3.97                   |
| 4      | Library facilities                    | 3.94                   |
| 5      | Clarify your teaching goals           | 3.02                   |
| 6      | Updation of Syllabus                  | 3.02                   |
| 7      | Applicability to real life situations | 3.97                   |