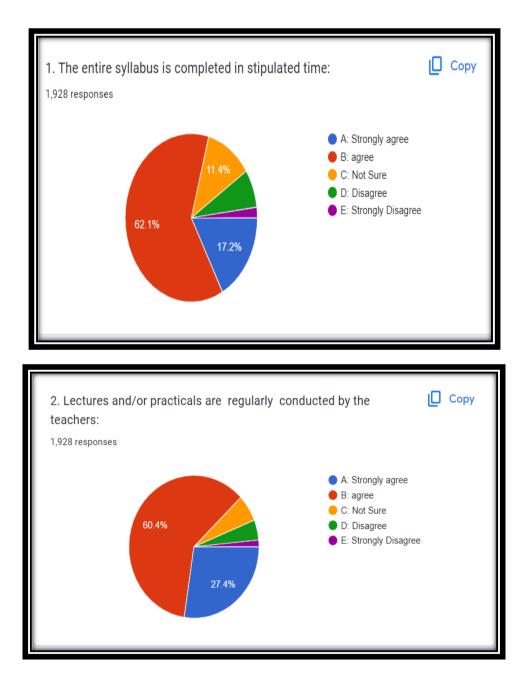

### Analysis of <u>Student's</u> Feedback about Curriculum [2022-23]

#### Feedback response stream wise

हुजन हिताय,बहुजन सुखाय

DE

P

#### Analysis of <u>Student's</u> Feedback about Curriculum [2022-23]

. हुजन हिताय,बहुजन सुखाय

P

#### Analysis of <u>Student's</u> Feedback about Curriculum [2022-23]

#### Analysis of <u>Student's</u> Feedback about Curriculum [2022-23]

. हुजन हिताय, बहुजन सुखाय

PDEA

#### Analysis of <u>Student's</u> Feedback about Curriculum [2022-23]

बहुजन हिताय, बहुजन सुखाय

PDEA