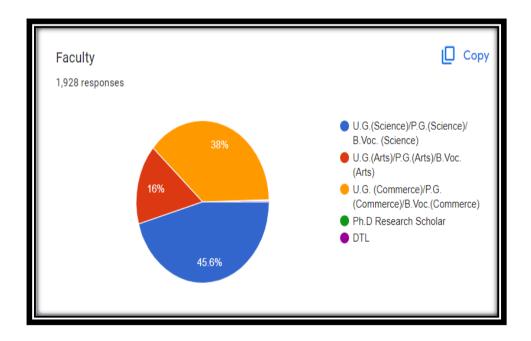

### Analysis of <u>Student's</u> Feedback about Curriculum [2022-23]

#### Feedback response stream wise

हुजन हिताय,बहुजन सुखाय

DE

P