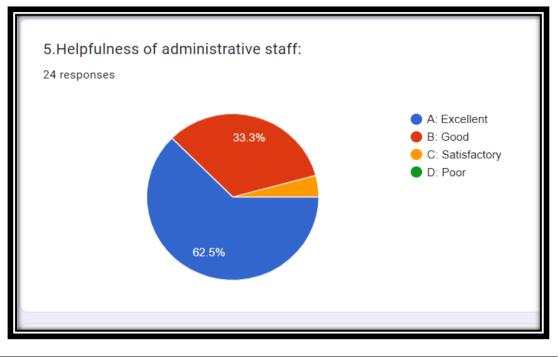

#### Tick ( $\sqrt{}$ ) the appropriate option.

Grade A: Excellent (4) B: Very Good (3) C: Good (2) D: Average (1)

| Sr.No. | Particular                            | Average Grade<br>Point |
|--------|---------------------------------------|------------------------|
| 1      | Academic facilities                   | 3.89                   |
| 2      | Infrastructure facilities             | 3.04                   |
| 3      | Helpfulness of administrative staff   | 3.97                   |
| 4      | Library facilities                    | 3.94                   |
| 5      | Clarify your teaching goals           | 3.02                   |
| 6      | Updation of Syllabus                  | 3.02                   |
| 7      | Applicability to real life situations | 3.97                   |