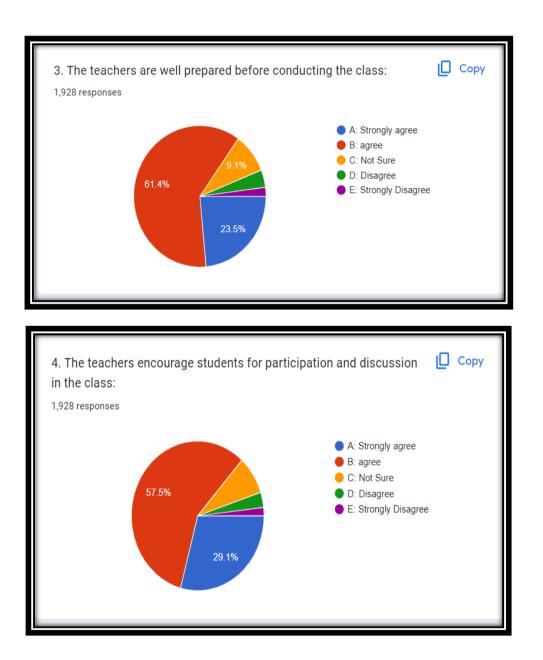

### Analysis of <u>Student's</u> Feedback about Curriculum [2022-23]

#### Feedback response stream wise

हुजन हिताय,बहुजन सुखाय

DE

P

#### Analysis of <u>Student's</u> Feedback about Curriculum [2022-23]

. हुजन हिताय,बहुजन सुखाय

P

#### Analysis of <u>Student's</u> Feedback about Curriculum [2022-23]

#### Analysis of <u>Student's</u> Feedback about Curriculum [2022-23]

. हुजन हिताय, बहुजन सुखाय

PDEA

#### Analysis of <u>Student's</u> Feedback about Curriculum [2022-23]

बहुजन हिताय, बहुजन सुखाय

PDEA