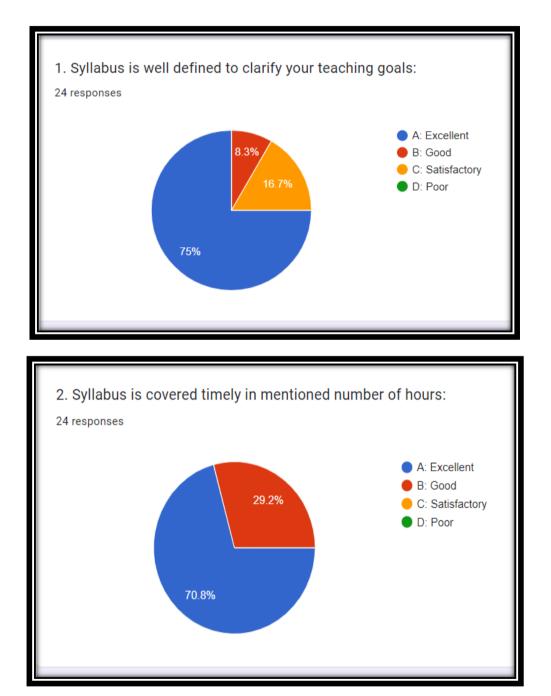

| Average Grade<br>Point |
|--------|---------------------------------------|------------------------|
| 1      | Academic facilities                   | 3.89                   |
| 2      | Infrastructure facilities             | 3.04                   |
| 3      | Helpfulness of administrative staff   | 3.97                   |
| 4      | Library facilities                    | 3.94                   |
| 5      | Clarify your teaching goals           | 3.02                   |
| 6      | Updation of Syllabus                  | 3.02                   |
| 7      | Applicability to real life situations | 3.97                   |

#### Alumni Feedback Overall Grade point = 3.55









### Analysis of Feedback





### Analysis of <u>Alumni</u> Feedback about Curriculum [2022-23]





. हुजन हिताय,बहुजन सुखार

P



#### Analysis of <u>Alumni</u> Feedback about Curriculum [2022-23]





हुजन हिताय,बहुजन सुखाय

P



#### Analysis of <u>Alumni</u> Feedback about Curriculum [2022-23]







. हुजन हिताय,बहुजन सुखार

PI





### ACTION TAKEN REPORT ON THE FEEDBACK ON CURRICULUM

#### [2022-23]







#### ACTION TAKEN REPORT ON FEEDBACK FROM THE STAKEHOLDERS [2022-23]

The institution collected the feedback on curriculum and courses from students, Alumni, Teachers and Employers. After analysis of feedback received from all stakeholders, the feedback committee forwarded action taken report (ATR) to the IQAC for taking necessary actions. IQAC took the following required actions based on the analysis and suggestions. The Principal reported ATR to College Development Committ