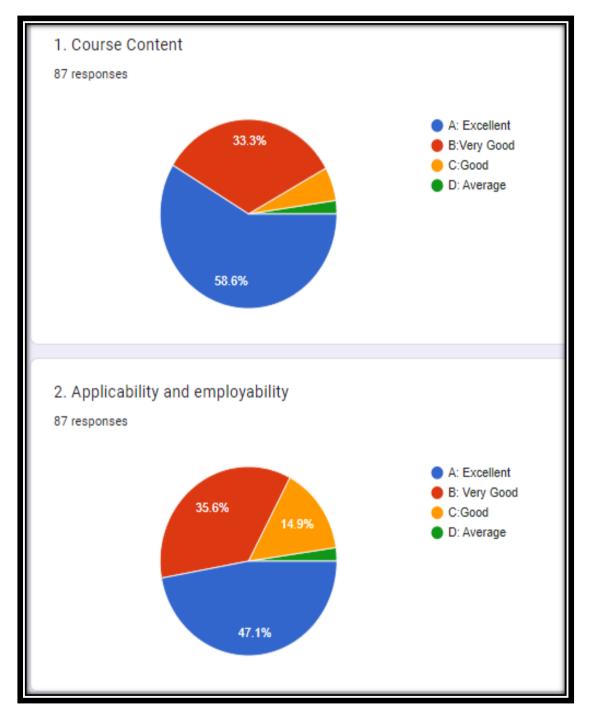

#### Analysis of <u>Teacher's</u> Feedback about Curriculum [2022-23]

| 5. Suggestion if any                                                             |  |  |  |  |
|----------------------------------------------------------------------------------|--|--|--|--|
| 87 responses                                                                     |  |  |  |  |
| Should be more precise                                                           |  |  |  |  |
| Industry -Academia to be strengthen                                              |  |  |  |  |
| Overall good curriculum                                                          |  |  |  |  |
| No suggestion                                                                    |  |  |  |  |
| Industrial Collaboration and their requirements in syllabus framing is necessary |  |  |  |  |
| Organize seminar for students on there good personality development              |  |  |  |  |
| Introduce practicals based on latest knowledge and technology                    |  |  |  |  |
| Interdisciplinary syllabus will be definitely beneficial for students.           |  |  |  |  |
| Everything good                                                                  |  |  |  |  |
|                                                                                  |  |  |  |  |