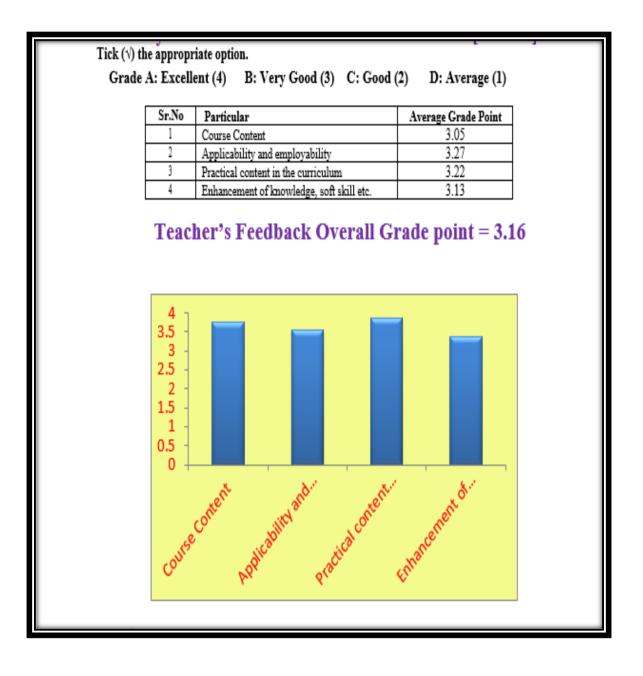

#### Cumulative Analysis of <u>Teacher's</u> Feedback about Curriculum [2022-23]