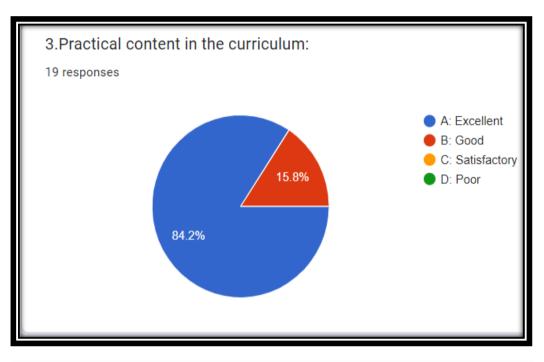

#### Analysis of <u>Student's</u> Feedback about Curriculum [2022-23]

### Analysis of <u>Student's</u> Feedback about Curriculum [2022-23]