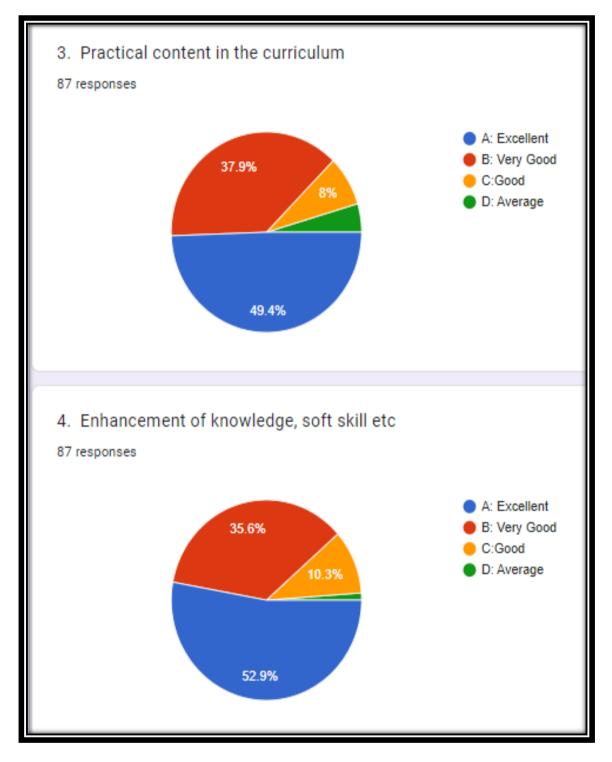

#### Analysis of <u>Teacher's</u> Feedback about Curriculum [2022-23]

| 5. Suggestion if any                                                             |  |  |  |  |
|----------------------------------------------------------------------------------|--|--|--|--|
| 87 responses                                                                     |  |  |  |  |
| Should be more precise                                                           |  |  |  |  |
| Industry -Academia to be strengthen                                              |  |  |  |  |
| Overall good curriculum                                                          |  |  |  |  |
| No suggestion                                                                    |  |  |  |  |
| Industrial Collaboration and their requirements in syllabus framing is necessary |  |  |  |  |
| Organize seminar for students on there good personality development              |  |  |  |  |
| Introduce practicals based on latest knowledge and technology                    |  |  |  |  |
| Interdisciplinary syllabus will be definitely beneficial for students.           |  |  |  |  |
| Everything good                                                                  |  |  |  |  |
|                                                                                  |  |  |  |  |