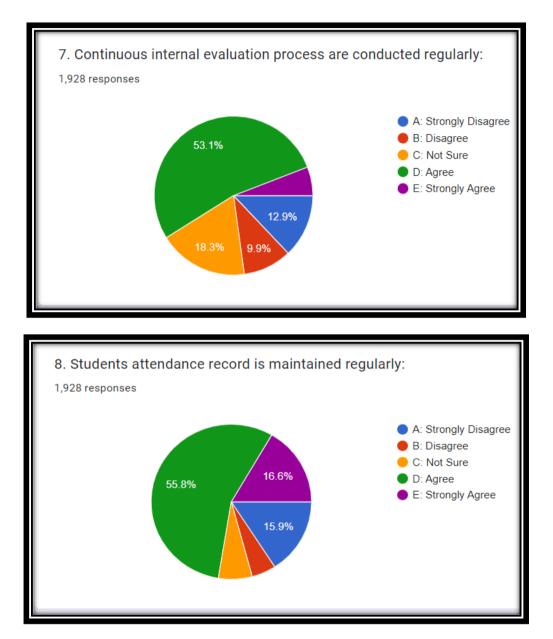

### Analysis of <u>Student's</u> Feedback about Curriculum [2022-23]

#### Analysis of <u>Student's</u> Feedback about Curriculum [2022-23]

. हुजन हिताय, बहुजन सुखाय

PDEA