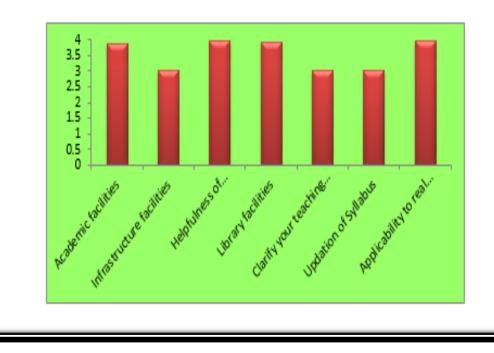

#### Cumulative Analysis of <u>Alumni</u> Feedback about Curriculum [2022-23]

#### Tick ( $\sqrt{}$ ) the appropriate option.

Grade A: Excellent (4) B: Very Good (3) C: Good (2) D: Average (1)

| Sr.No. | Particular                            | Average Grade<br>Point |
|--------|---------------------------------------|------------------------|
| 1      | Academic facilities                   | 3.89                   |
| 2      | Infrastructure facilities             | 3.04                   |
| 3      | Helpfulness of administrative staff   | 3.97                   |
| 4      | Library facilities                    | 3.94                   |
| 5      | Clarify your teaching goals           | 3.02                   |
| 6      | Updation of Syllabus                  | 3.02                   |
| 7      | Applicability to real life situations | 3.97                   |

#### Alumni Feedback Overall Grade point = 3.55